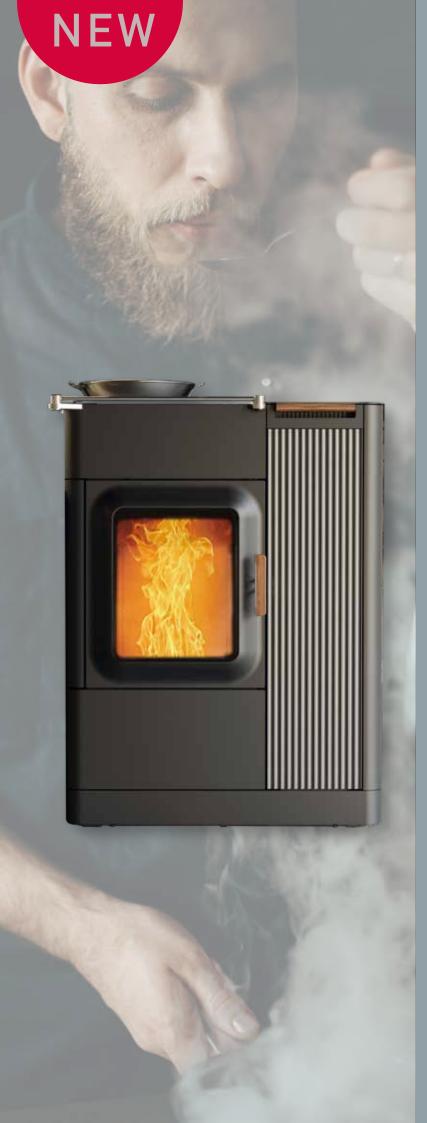

## MO DUO COOK

HYBRID STOVE

## The secret recipe

The new 3 in 1 hybrid stove is a real treat!

With our Mo Duo Cook, no kitchen stays cold.

Heat conventionally with wood or practically with pellets.

Use the fire not just for room heating, but also for your favourite dishes - that's the modern lifestyle, including independence!