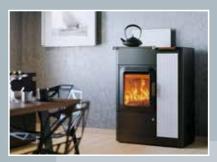

## MO DUO COOK

Also available with white ceramic cladding and ceramic rear panel