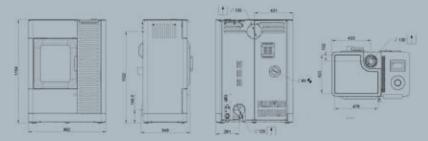

Even more "treats" at www.austroflamm.com

| TECHNICAL DATA: MO DUO   | СООК                |
|--------------------------|---------------------|
| Dimensions h x w x d     | 1154 x 862 x 549 mm |
| Flue pipe outlet         | ø 130 mm            |
| External air connection  | ø 125 mm            |
| OUTPUT                   |                     |
| min/max heat output      | 2.8 - 9.4 kW        |
| Energy efficiency class  | A+                  |
| Room heating capacity    | 114305m3            |
| Pellet hopper            | ~34 kg / 51 l       |
| Efficiency               | > 90 %              |
| FEATURES                 |                     |
| Room temperature sensor  | standard            |
| (Weekly) timer           | standard            |
| Automatic riddling grate | standard            |
| WLAN/WIFI                | accessories         |
| Remote control           | accessories         |
| Smart Spot               | accessories         |
| Air distribution module  | accessories         |