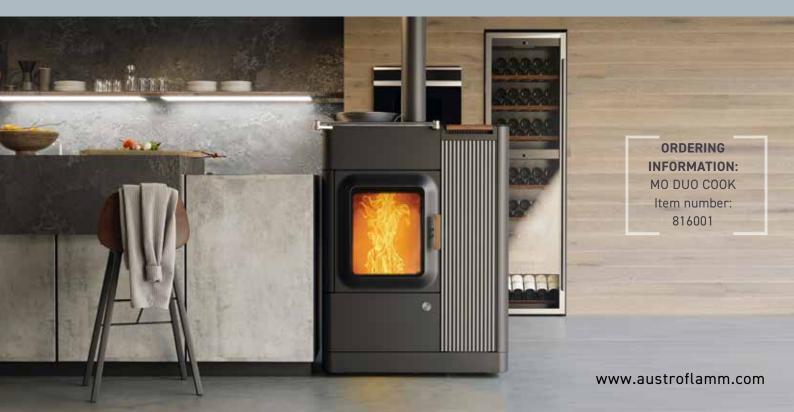

## MO DUO COOK

HYBRID STOVE

## MO DUO COOK

Also available with white ceramic cladding and ceramic rear panel

## The secret recipe

The new 3 in 1 hybrid stove is a real treat!

With our Mo Duo Cook, no kitchen stays cold.

Heat conventionally with wood or practically with pellets.

Use the fire not just for room heating, but also for your favourite dishes - that's the modern lifestyle, including independence!